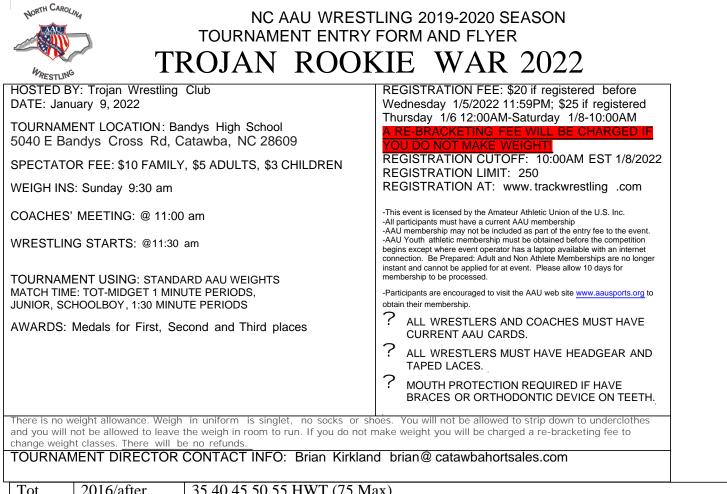

| Tot    | 2016/after | 35,40,45,50,55,HWT (75 Max)                                               |
|--------|------------|---------------------------------------------------------------------------|
| Bantam | 2014/2015  | 40,45,50,55,60,65,70,75, 80, 90,HWT (125 Max)                             |
| Midget | 2012/2013  | 50,55,60,65,70,75,80,85,90,95,103,112,120,130,HWT (175 Max)               |
| Junior | 2010/2011  | 60,65,70,75,80,85,90,95,100,105,112,120,130,140,HWT (205 Max)             |
| School | 2008/2009  | 70,75,80,85,90,95,100,105,110,115,120,125,130,140,150,160,180,HWT(260Max) |
|        |            |                                                                           |
|        |            |                                                                           |

Standard AAU Weights\*\*

\*\*Tournament Director reserves right to combine/alter weight classes.

In consideration of your acceptance to my entry, I and my legal heirs/guardians do hereby waive and release any and all claims for damages I may have against the hosting site, organization/club, their sponsors, coaches, volunteers, tournament officials, and/or administrators for any and all injuries suffered by me in connection with the tournament named above. I have reviewed the flyer for this tournament and agree to all rules, guidelines, and additional waiver information printed.