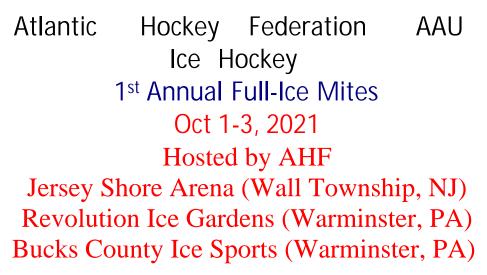

you may delete this logo and paste your own

| AGE GROUPS: | 8U Full-Ice Mites                                             |
|-------------|---------------------------------------------------------------|
| ENTRY FEE:  | \$                                                            |
| Start Date: | 10/1-10/3                                                     |
| FORMAT:     | 4 Games minimum                                               |
| RULES:      | example of rules: Tournament will follow current AAU Boys Ice |