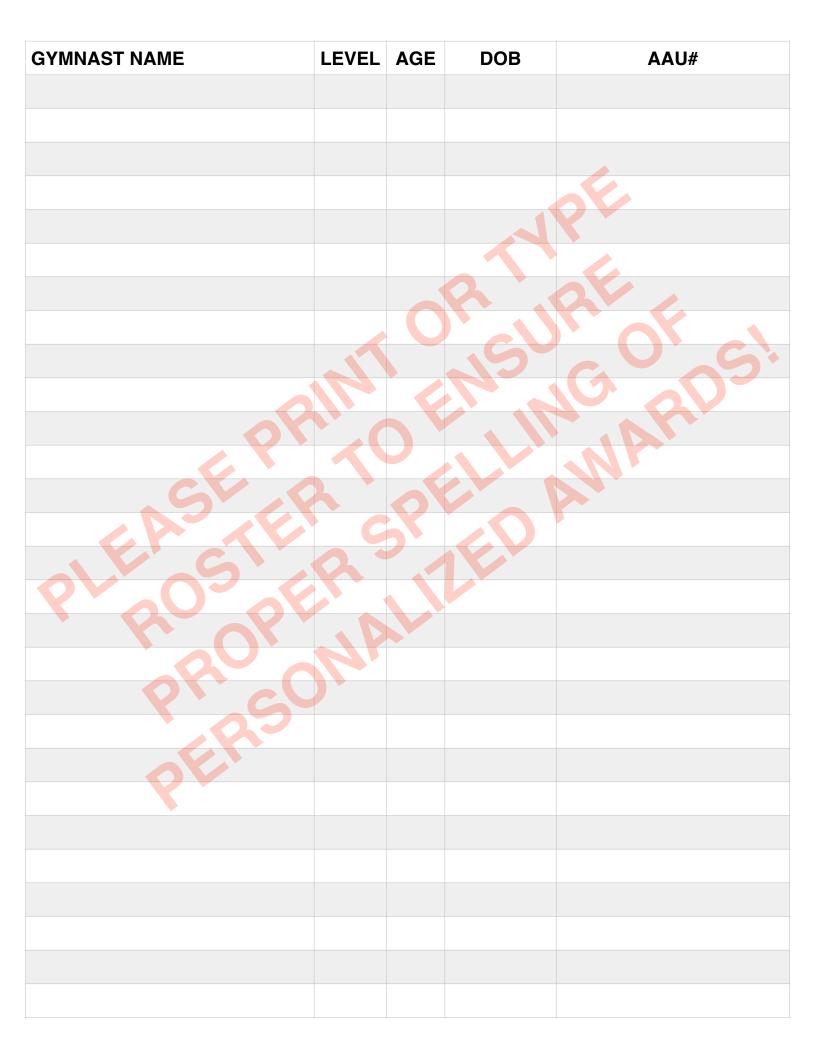

ENTRY DEADLINE: Full payment & roster due by September 22, 2023

LEVELS: Girls - Levels 1-10 & All Xcel

ADMISSION: \$7.00 Adults, \$5.00 Children - CASH ONLY

 AWARDS:
 All participants will be recognized with a <u>PERSONALIZED</u> plaque