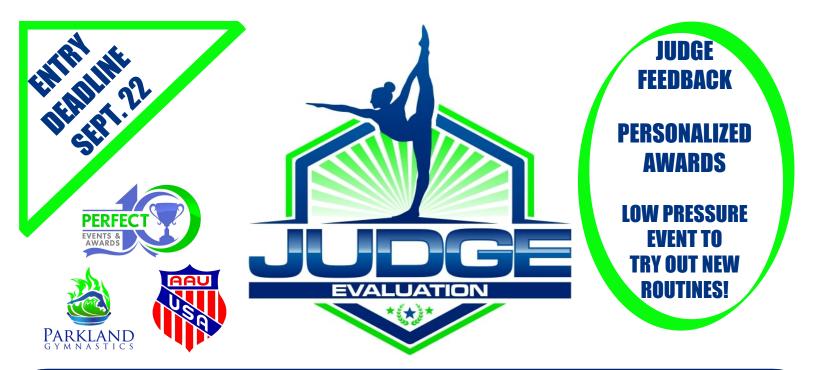

## NOVEMBER 4th & 5th, 2023

**MEET SITE:** 

Progress Sports Complex 1300 Progress Parkway Ste. Genevieve, MO 63670

Conveniently located off Highway 55

DATE: Saturday & Sunday, November 4 & 5, 2023

ENTRY FEE: \$75.00 per gymnast \$40.00 team entry (1 per club - team banner only)

ENTRY DEADLINE: Full payment & roster due by September 22, 2023

LEVELS: Girls - Levels 1-10 & All Xcel

ADMISSION: \$7.00 Adults, \$5.00 Children - CASH ONLY

 AWARDS:
 All participants will be recognized with a <u>PERSONALIZED</u> plaque

 Gymnasts will receive direct feedback from judges after each event

 Clubs entering the team entry will receive 1 event banner with club name

SHIRT SALES:Pre-order shirt sales available - please include sizes with entry<br/>Gray shirt with blue & red glitter Ozark logo<br/>Shirts - \$15.00 (Free for coaches! Please send sizes)