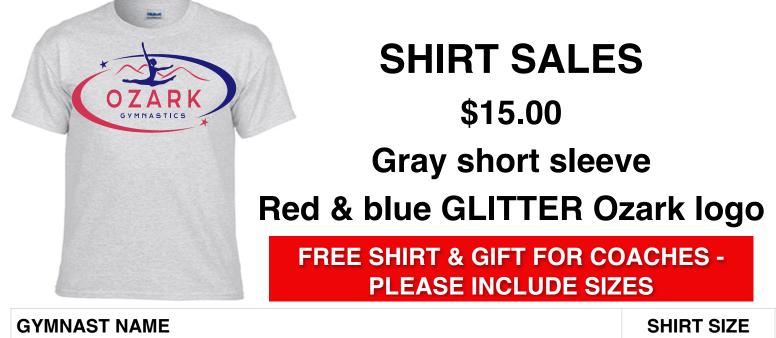

 Gymnasts will receive direct feedback from judges after each event

 Clubs entering the team entry will receive 1 event banner with club name

SHIRT SALES:Pre-order shirt sales available - please include sizes with entry<br/>Gray shirt with blue & red glitter Ozark logo<br/>Shirts - \$15.00 (Free for coaches! Please send sizes)