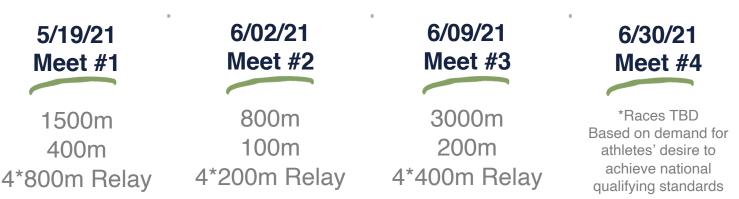

**DATES/TIME:** Wednesday evenings from 5:30 to 8:00pm. Four meets: 5/19, 6/2, 6/9, and 6/30. Three events per meet.

**DIVISIONS:** Open to all local youth between the ages of 7 and 14. We will utilize the AAU/USATF age division structure of 7/8, 9/10, 11/12, 13/14 \*Based on your child's age on December 31<sup>st</sup> 2021.

\* Events are subject to change based on demand and timing restrictions.

**SAFETY:** Each athlete will be required to pass a verbal covid-19 symptom evaluation the day of the meet and temperature screening upon entering the stadium. A maximum of 400 athletes and spectators will be allowed in the track stadium at any point in time. All spectators are required to wear masks in the stadium. Athletes must wear masks when not racing. Space will be available on the in-field for warm-ups and cool downs.