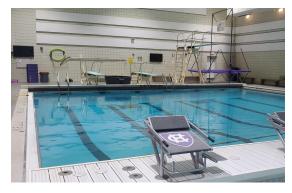

**Facility:** A separate diving well contains two one-meter boards and one three-meter board. All three boards are Duraflex, wafer diving boards. Pool Depth 13' 6"

**Warm-ups:** 30 minutes before each event.