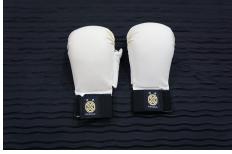

wear Brown Belts

- Kumite contestants ages 5-17 <u>must have AAU</u> approved white head gear with plastic face shield (such as Mizuno or Macho Warrior).
- Approved fist guards are <u>mandatory</u> for ALL kumite divisions. White Naugahyde fist guards (pictured on left) are approved.
- Mouth guards are <u>mandatory</u> for ALL kumite divisions.
- Groin cups are <u>mandatory</u> for all MALE kumite competitors. The cup is to be worn underneath the Gi trousers.
- Chest protectors are OPTIONAL for all kumite divisions. Chest guard should be the authorized white or clear plastic. Must be worn underneath the Gi top.