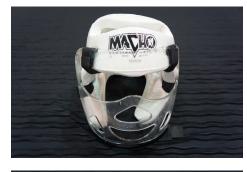

wear Brown Belts

- Kumite contestants ages 5-17 <u>must have AAU</u> approved white head gear with plastic face shield (such as Mizuno or Macho Warrior).
- Approved fist guards are <u>mandatory</u> for ALL kumite divisions. White Naugahyde fist guards (pictured on left) are approved.
- Mouth guards are <u>mandatory</u> for ALL kumite divisions.
- Groin cups are <u>mandatory</u> for all MALE kumite competitors. The cup is to be worn underneath the Gi trousers.
- Chest protectors are OPTIONAL for all kumite divisions. Chest guard should be the authorized white or clear plastic. Must be worn underneath the Gi top.