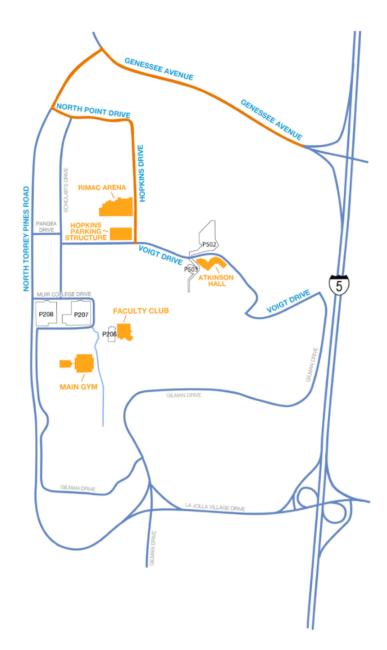

# DIRECTIONS TO UCSD RIMAC AND ADDITIONAL PARKING

**DIRECTIONS TO** 

# **RIMAC** & HOPKINS PARKING STRUCTURE

01 Take 1-5

02 EXIT at Genesee Avenue
03 Head WEST
04 Turn LEFT @ North Torrey Pines Road
05 Turn LEFT @ North Point Drive
+ Continue past STOP sign – road then
becomes Hopkins Drive
05 Turn RIGHT into Hopkins Parking Structure
+ Entrance will be after second STOP sign

#### PLEASE NOTE: THERE IS A PARKING FEE

Parking Link