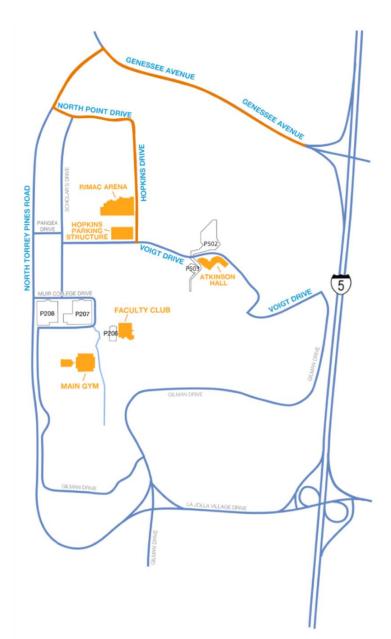

# DIRECTIONS TO UCSD RIMAC AND ADDITIONAL PARKING

**DIRECTIONS TO** 

# RIMAC <sup>& HOPKINS</sup> PARKING STRUCTURE

01 Take 1-5

02 EXIT at Genesee Avenue
03 Head WEST
04 Turn LEFT @ North Torrey Pines Road
05 Turn LEFT @ North Point Drive
+ Continue past STOP sign – road then
becomes Hopkins Drive
05 Turn RIGHT into Hopkins Parking Structure
+ Entrance will be after second STOP sign

#### PLEASE NOTE: THERE IS A PARKING FEE

Parking Link