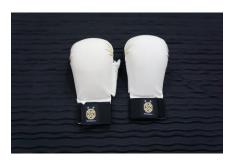

Approved fist guards are <u>mandatory</u> for **ALL** kumite divisions. White Naugahyde fist guards (pictured on left) are approved.

Mouth guards are mandatory for ALL kumite divisions.

Groin cups are <u>mandatory</u> for all **MALE** kumite competitors. The cup is to be worn underneath the Gi trousers.