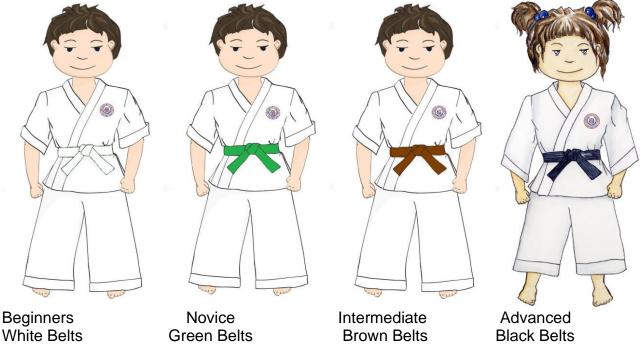

### **Dress Code**

Beginners wear a white belt, Novice a green belt, intermediate a brown belt, Advanced a black belt