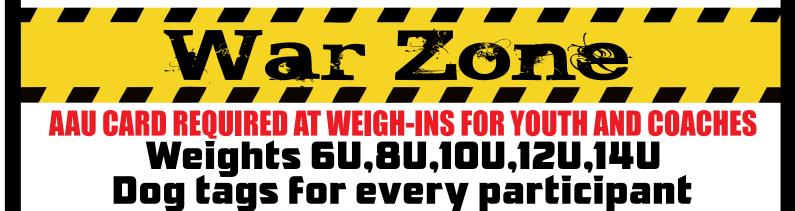

## - Last day to register Nov.23-6pm - Wrestling starts at 9 am

Wrestlingtournaments.com will be running this event. Weigh-in times will be emailed to you the day before the event. Their goal is to have as many matches per weight class in 2hrs as possible.