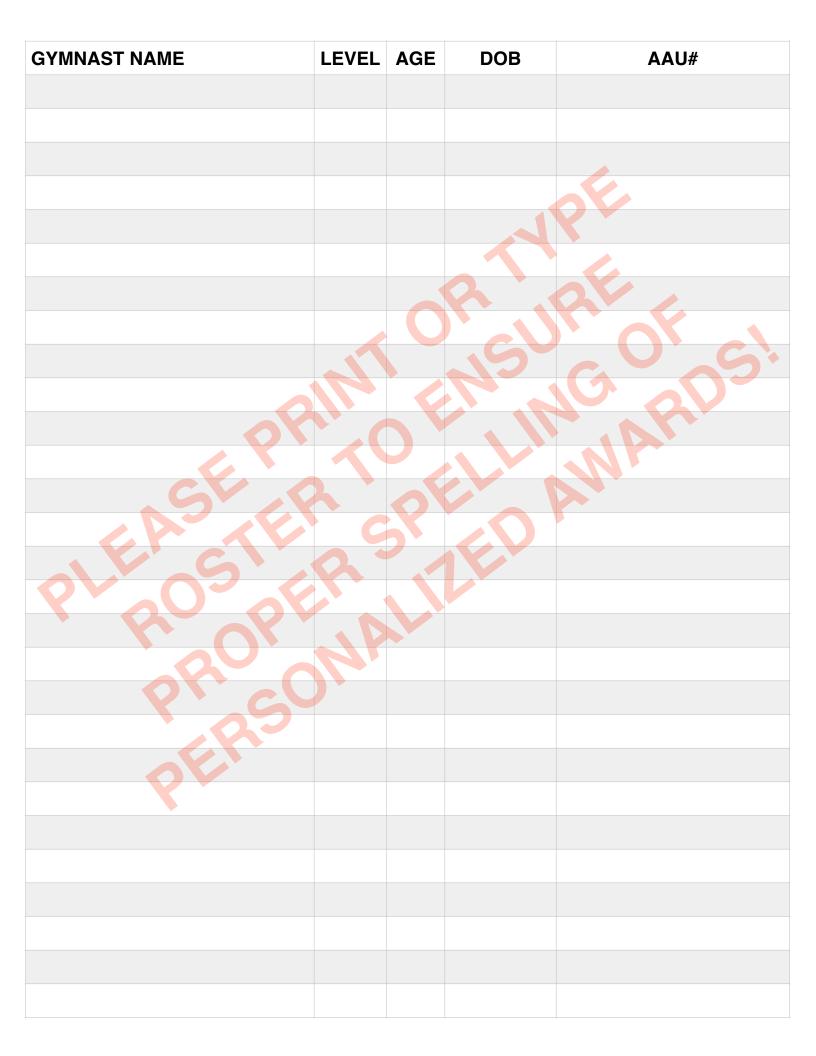

- All participants must have a current AAU membership.
- AAU membership may not be included as part of the entry fee to the event.
- AAU Youth Athlete membership must be obtained before the competition begins, except where the event operator has a laptop available with an internet connection.
- Be Prepared: Adult and Non-Athlete memberships are no longer instant and cannot be applied for at an event.
  Due to background screenings, please allow up to 10 days for adult memberships to be processed.
- Participants are encouraged to visit the AAU website www.aausports.org to obtain their membership.
- Note: any contacts listed within this flyer MUST have a current AAU Membership.