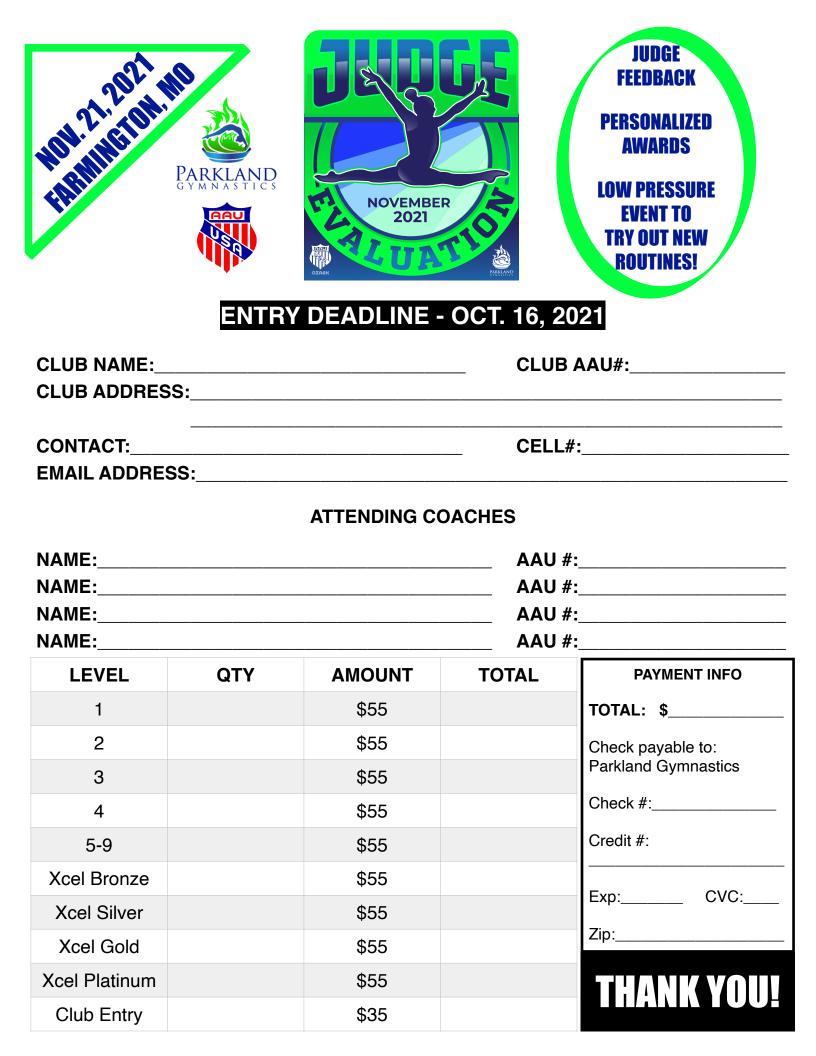

- All participants must have a current AAU membership.
- AAU membership may not be included as part of the entry fee to the event.
- AAU Youth Athlete membership must be obtained before the competition begins, except where the event operator has a laptop available with an internet connection.
- Be Prepared: Adult and Non-Athlete memberships are no longer instant and cannot be applied for at an event.
  Due to background screenings, please allow up to 10 days for adult memberships to be processed.
- Participants are encouraged to visit the AAU website www.aausports.org to obtain their membership.
- Note: any contacts listed within this flyer MUST have a current AAU Membership.